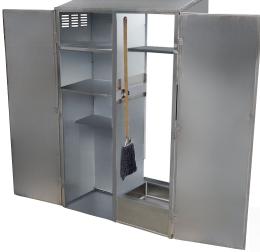

# This 2-door janitorial cabinet provides versatile and reliable storage.

This durable all-welded steel cabinet features three shelves for organizing cleaning supplies, a secure locking handle, and a mop sink. It offers extra-tall space for brooms, mops, and vacuums, and can be accessed from the back.

Reinforced door stiffeners ensure heavy-duty use, while its practical, eco-friendly design makes it an efficient and sustainable storage solution.

#### **FEATURES:**

- √ Made of all-welded steel for durability
- √ Features three shelves for organizing cleaning supplies
- $\checkmark$  Includes a secure locking handle for added security
- √ Equipped with a mop sink for convenience
- $\checkmark$  Reinforced door stiffeners for heavy-duty use
- $\checkmark$  Each side welded with a mop holder
- √ Practical, eco-friendly, and ideal for efficient storage