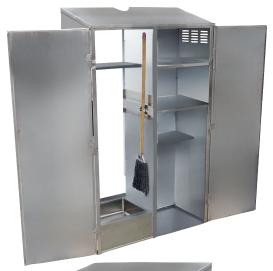

# This 2-door janitorial cabinet provides versatile and reliable storage.

This durable all-welded steel cabinet features three shelves for organizing cleaning supplies, a secure locking handle, and a mop sink. It offers extra-tall space for brooms, mops, and vacuums, and can be accessed from the back.

Reinforced door stiffeners ensure heavy-duty use, while its practical, eco-friendly design makes it an efficient and sustainable storage solution.

#### **FEATURES:**

- √ Made of all-welded steel for durability
- √ Features three shelves for organizing cleaning supplies
- $\checkmark$  Includes a secure locking handle for added security
- √ Equipped with a mop sink for convenience
- $\checkmark$  Reinforced door stiffeners for heavy-duty use
- $\checkmark$  Each side welded with a mop holder
- √ Practical, eco-friendly, and ideal for efficient storage