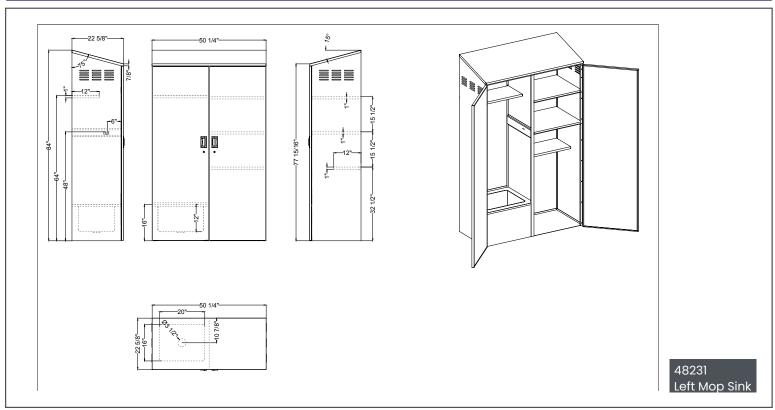

#### **TECHNICAL DRAWING**

48232

Right Mop Sink

Service Faucet Hose

| TECHNICAL SPECIFICATION |                                                  |       |
|-------------------------|--------------------------------------------------|-------|
| Item                    | 48231                                            | 48232 |
| Material                | 18GA.304 Stainless Steel                         |       |
| Net Dimensions          | 50.25" x 22.6" x 77.9"<br>(1276 x 574 x 1979 mm) |       |