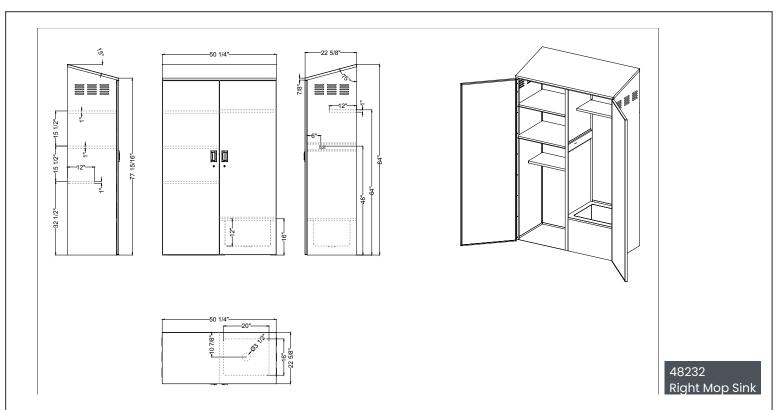

48232

Right Mop Sink

Service Faucet Hose

| TECHNICAL SPECIFICATION |                                                  |       |
|-------------------------|--------------------------------------------------|-------|
| Item                    | 48231                                            | 48232 |
| Material                | 18GA.304 Stainless Steel                         |       |
| Net Dimensions          | 50.25" x 22.6" x 77.9"<br>(1276 x 574 x 1979 mm) |       |

#### **TECHNICAL DRAWING**